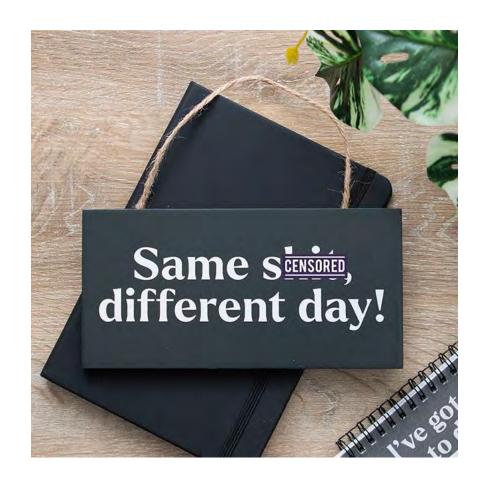

## **Product Code**

DH\_09925

Same Sh\*t, Different Day Sweary Hanging Sign

Barcode: 5056131156364

# **Product Description**

Get the message across with this cheeky hanging sign. Features "Same sh\*t, different day" text for those with an offbeatsense of humour. Please note: This is a novelty gift intended for adults only. Designed by Something Different Wholesale andpart of the Dark Humour range of rude and sweary gifts.

The product is manufactured in China

**Product Dimensions:** 

H: 20cm x W: 20cm x D: 0.8cm

**Product Weight:** 

107g

**Product Materials:** 

MDF

**Packaging Materials:** 